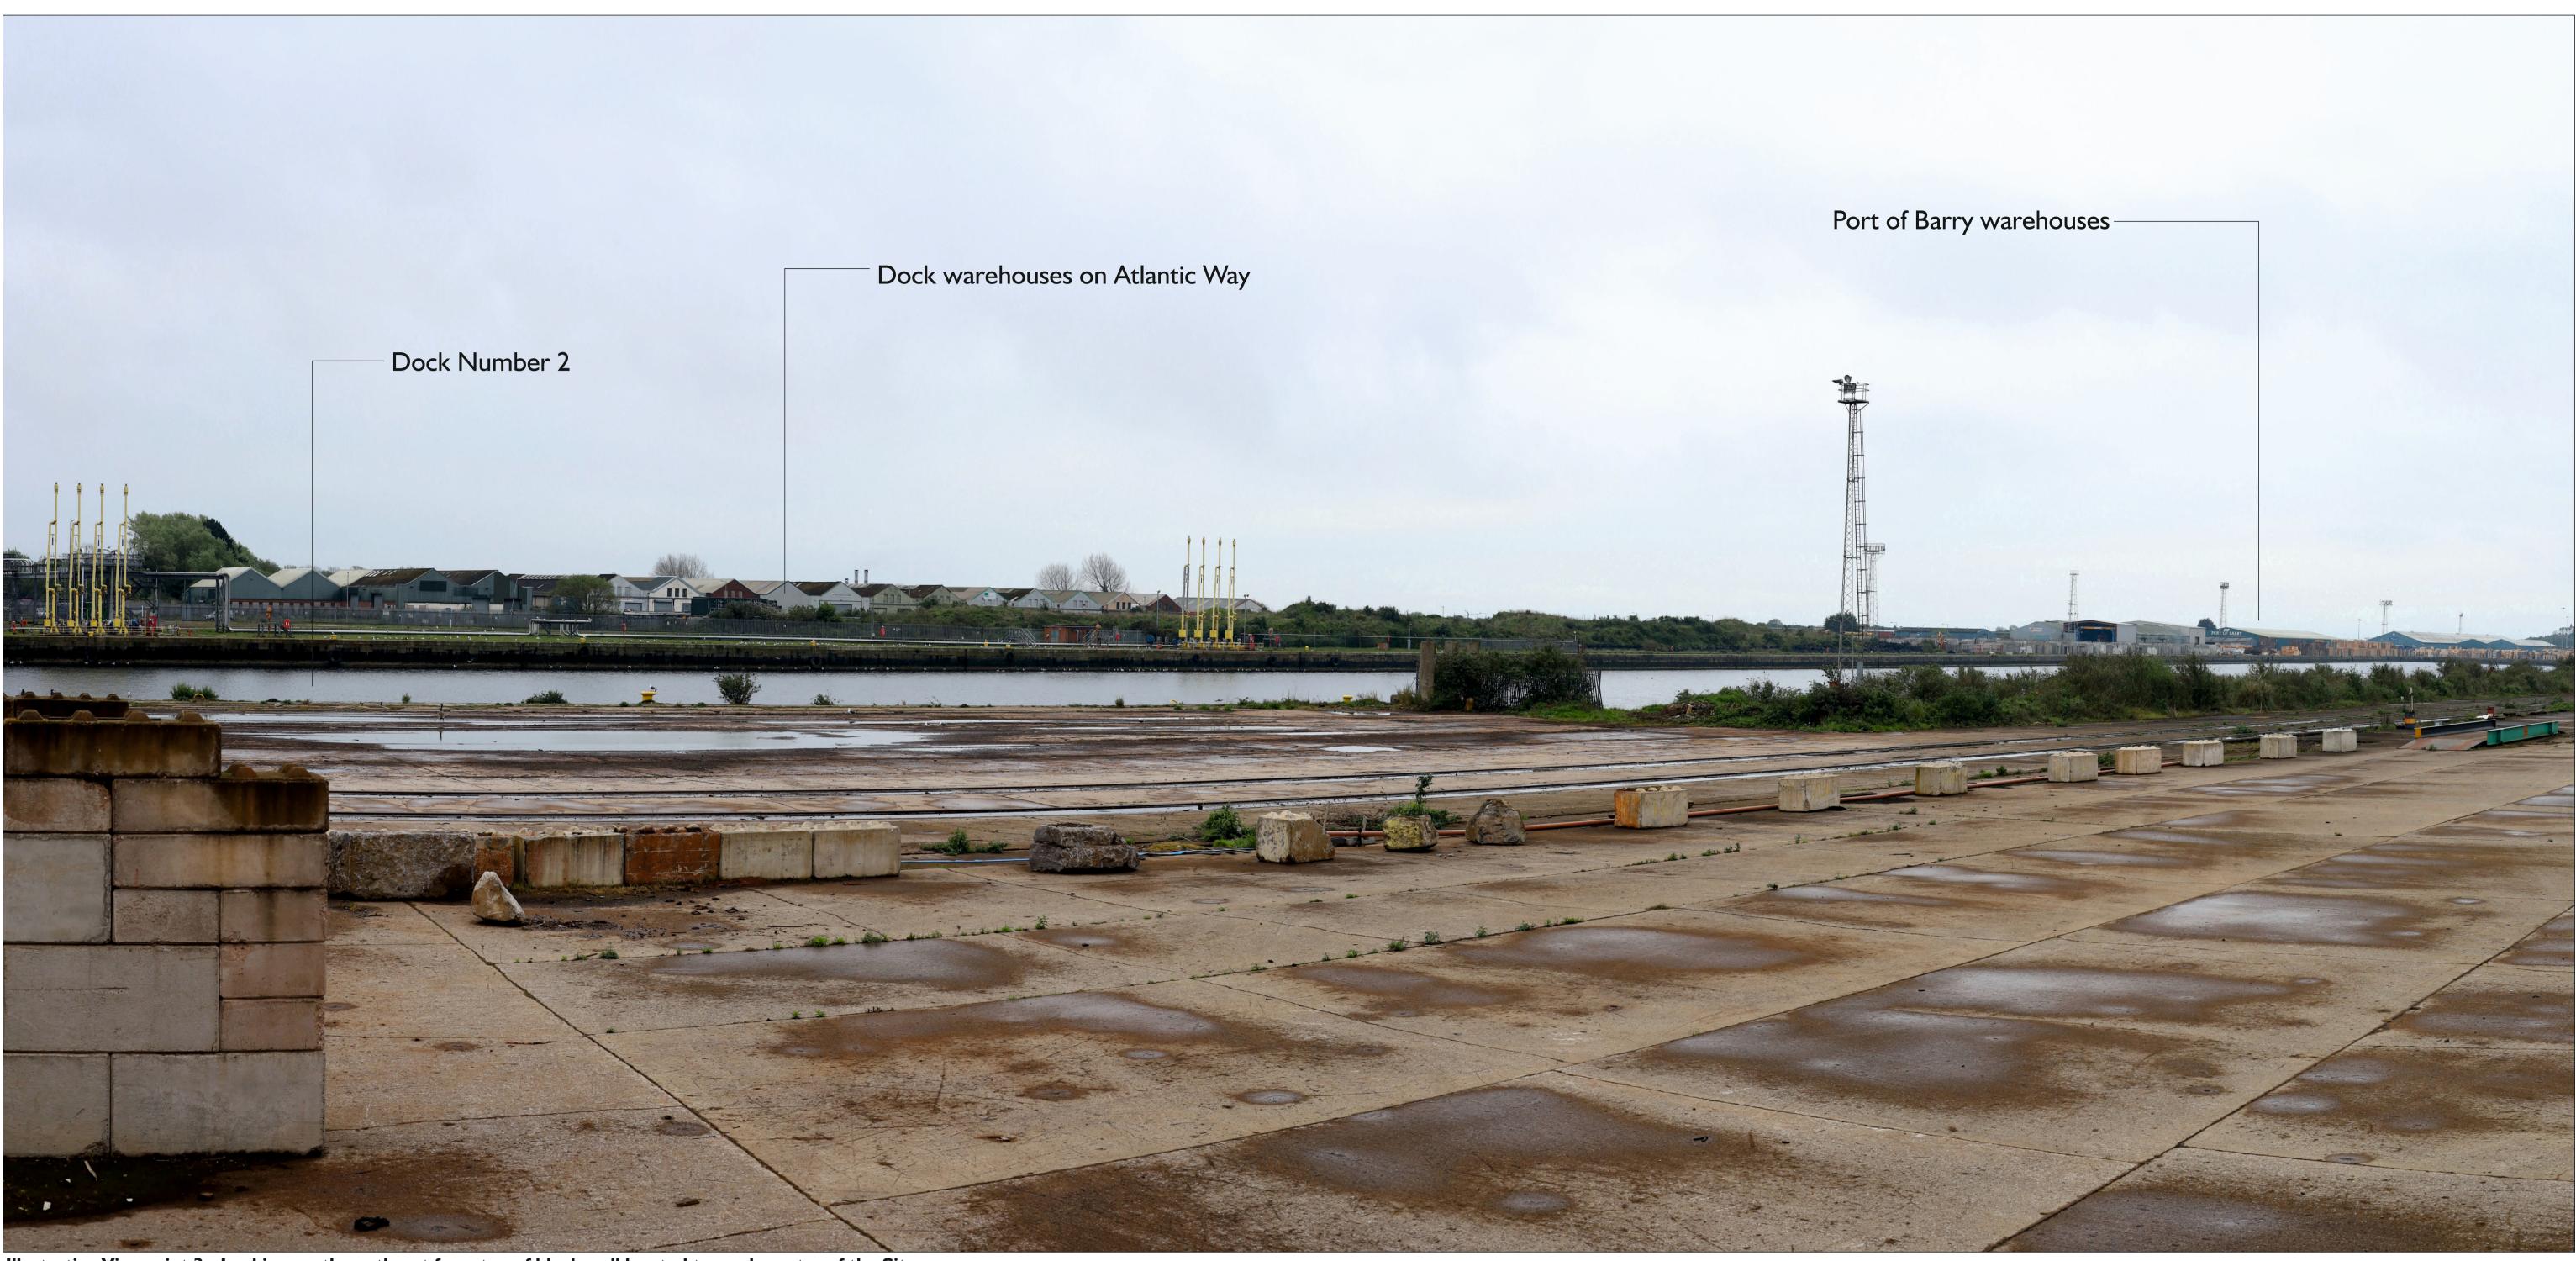

Illustrative Viewpoint 3 - Looking south-southeast from top of block wall located towards centre of the Site

INFORMATION Camera: Canon EOS RP Visualisation Type: I Projection: Cylindrical Lens: RF 50mm F1.8 STM Date: 1st May 2024

OS Grid Ref: 313033E 168170N Ground level: 8.7m aOD Photograph level: 4.05m above ground level

South West Wood Products Ltd **ESP Ltd** The Creative Industries Centre Glaisher Drive Chartered Surveyors
Chartered Landscape Architects
Environmental Consultants
Health and Safety Consultants Wolverhampton WV10 9TG ESP Tel: 01902 771311 PROJECT Land at Berth 31, Port of Barry TITLE Illustrative Viewpoint 3d DATE SCALE DRAWN BY